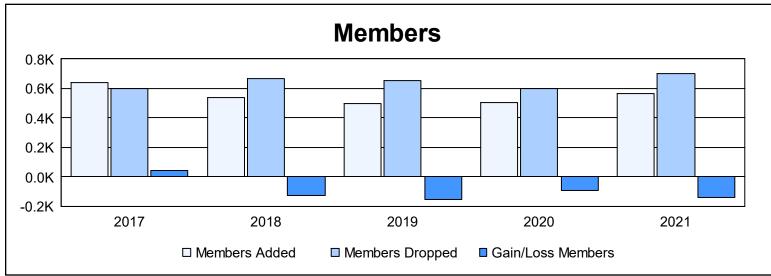

| Year      | New<br>Clubs | Dropped<br>Clubs | Gain/<br>Loss<br>Clubs | New<br>Members | Charter<br>Members | Reinstate<br>Members | Transfer<br>Members | Total<br>Member<br>Added | Total<br>Members<br>Dropped | Gain/<br>Loss<br>Members |
|-----------|--------------|------------------|------------------------|----------------|--------------------|----------------------|---------------------|--------------------------|-----------------------------|--------------------------|
| 2016-2017 | 1            | 1                | 0                      | 500            | 37                 | 49                   | 55                  | 641                      | 598                         | 43                       |
| 2017-2018 | 0            | 7                | -7                     | 417            | 16                 | 46                   | 62                  | 541                      | 669                         | -128                     |
| 2018-2019 | 2            | 4                | -2                     | 356            | 47                 | 52                   | 40                  | 495                      | 652                         | -157                     |
| 2019-2020 | 4            | 11               | -7                     | 273            | 153                | 27                   | 53                  | 506                      | 600                         | -94                      |
| 2020-2021 | 5            | 4                | 1                      | 298            | 180                | 48                   | 40                  | 566                      | 704                         | -138                     |
| Average   | 2            | 5                | -3                     | 369            | 87                 | 44                   | 50                  | 550                      | 645                         | -95                      |