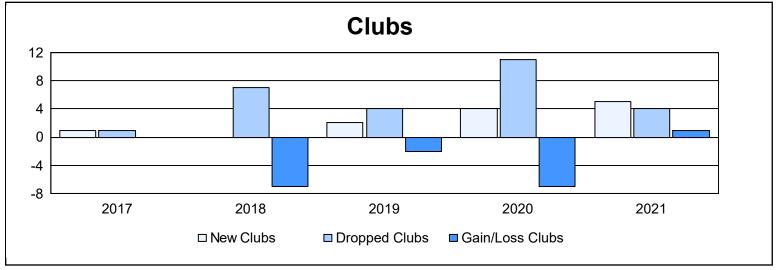

| Year      | New<br>Clubs | Dropped<br>Clubs | Gain/<br>Loss<br>Clubs | New<br>Members | Charter<br>Members | Reinstate<br>Members | Transfer<br>Members | Total<br>Member<br>Added | Total<br>Members<br>Dropped | Gain/<br>Loss<br>Members |
|-----------|--------------|------------------|------------------------|----------------|--------------------|----------------------|---------------------|--------------------------|-----------------------------|--------------------------|
| 2016-2017 | 1            | 1                | 0                      | 500            | 37                 | 49                   | 55                  | 641                      | 598                         | 43                       |
| 2017-2018 | 0            | 7                | -7                     | 417            | 16                 | 46                   | 62                  | 541                      | 669                         | -128                     |
| 2018-2019 | 2            | 4                | -2                     | 356            | 47                 | 52                   | 40                  | 495                      | 652                         | -157                     |
| 2019-2020 | 4            | 11               | -7                     | 273            | 153                | 27                   | 53                  | 506                      | 600                         | -94                      |
| 2020-2021 | 5            | 4                | 1                      | 298            | 180                | 48                   | 40                  | 566                      | 704                         | -138                     |
| Average   | 2            | 5                | -3                     | 369            | 87                 | 44                   | 50                  | 550                      | 645                         | -95                      |